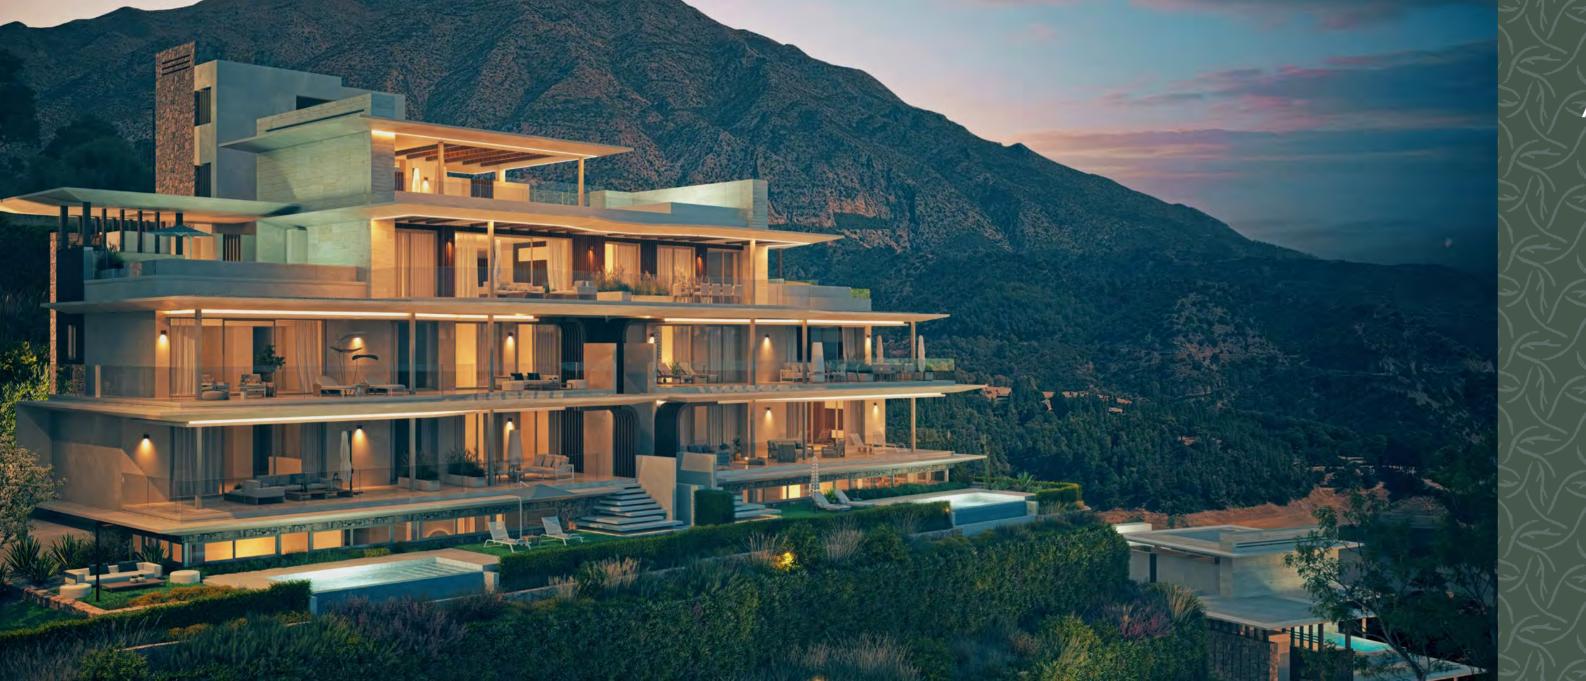

## Presenting Mimosas

The sixth project in the Real de La Quinta Residential Country Club Resort, Mimosas, enjoys one of the finest locations within the entire resort with views to the mountains, the Istán Lake and the coast.

The exceptional designs take full advantage of the placement whilst at the same time offering ultimate comfort with state of the art fixtures and finishing.

Mimosas is the latest evolution of a concept that seamlessly blends modern living with a deep respect for nature, embodying the essence of what makes Real de La Quinta Residential Country Club Resort truly exceptional.

#### Mimosas

The construction of Mimosas is proposed in two phases, corresponding to the 2 distinct levels of the prime hillside position upon which will sit our finest development to date.

Phase 1 is comprised of 15 of the 35 total number of apartments distributed across three 3-floor buildings offering the perfect combination of apartment villa gardens, apartments and penthouses to meet our client's requirements.

Wonderful ground floor apartment villa gardens built over two floors with their leisure area allowing for development as an office, gymnasium, cinema, games room, sauna or any other use that the proud owners choose to give it; spacious first floor apartments with large terraces and our luxurious top floor super penthouses. Every home has its own private swimming pool in addition to the large communal pools.

All with spectacular views to the coast, La Concha mountain and the Istán Lake, inviting unbridled enjoyment of the climate and sunshine of Andalusia.

Close to all the proposed features of the La Quinta Residential Country Club Resort® Mimosas will be a point of reference in the Marbella real estate market.