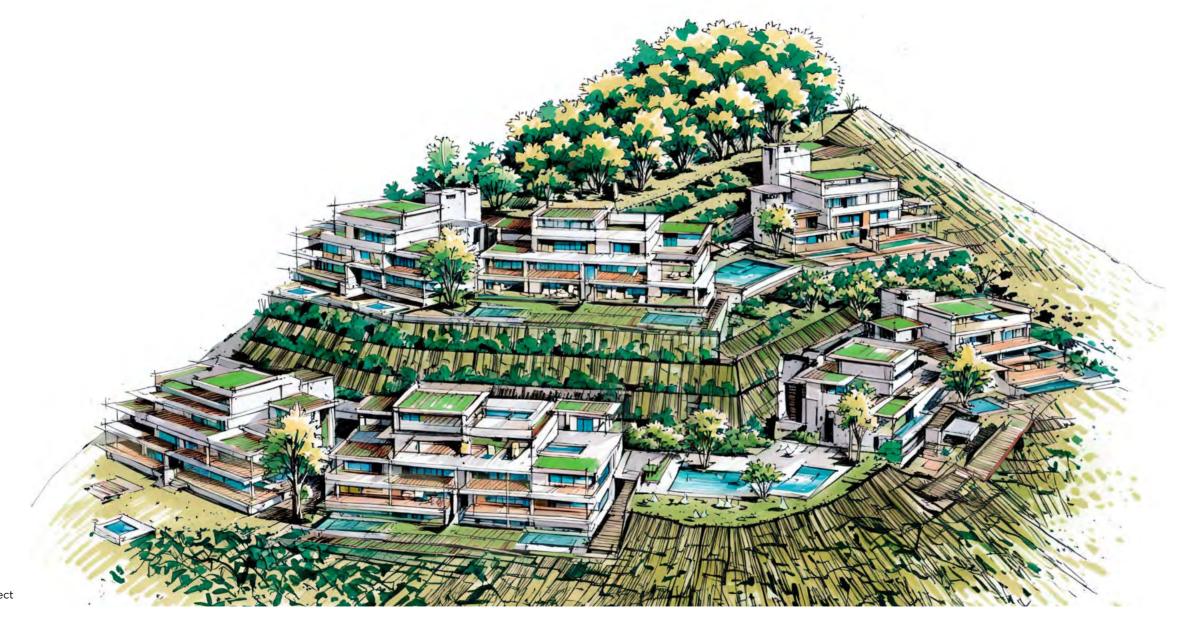

#### Mimosas

The construction of Mimosas is proposed in two phases, corresponding to the 2 distinct levels of the prime hillside position upon which will sit our finest development to date.

Phase 1 is comprised of 15 of the 35 total number of apartments distributed across three 3-floor buildings offering the perfect combination of apartment villa gardens, apartments and penthouses to meet our client's requirements.

Wonderful ground floor apartment villa gardens built over two floors with their leisure area allowing for development as an office, gymnasium, cinema, games room, sauna or any other use that the proud owners choose to give it; spacious first floor apartments with large terraces and our luxurious top floor super penthouses. Every home has its own private swimming pool in addition to the large communal pools.

The design respects the natural contours of the land to maximise the superb position for panoramic views across the entire Resort.

Real de La Quinta Residential Country Club Resort is the first project in Spain to receive the infrastructure planning certificate issued by BREEAM, the leading global sustainability assessment organisation.