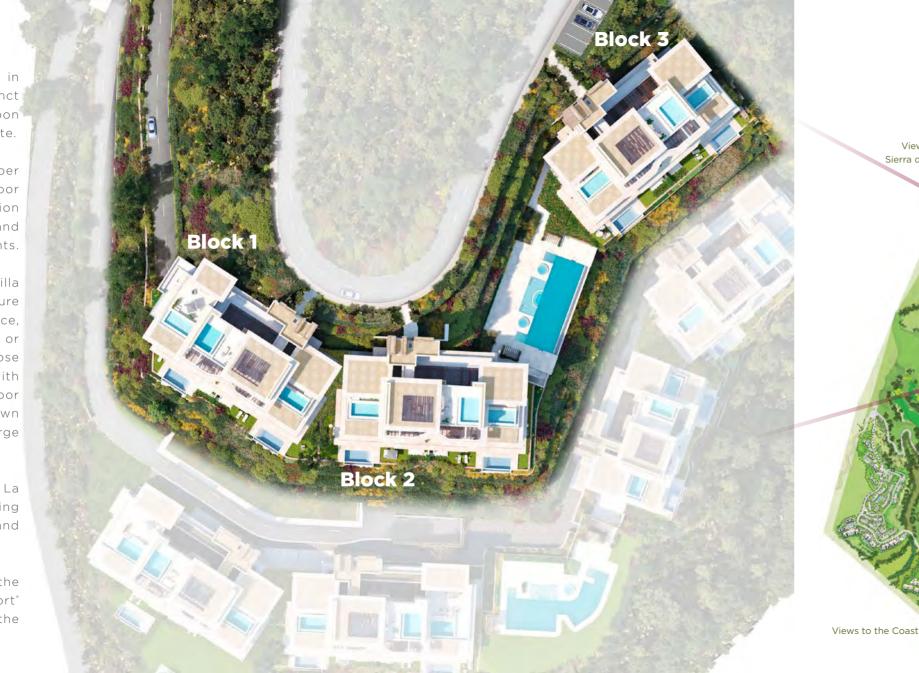

#### Mimosas

The construction of Mimosas is proposed in two phases, corresponding to the 2 distinct levels of the prime hillside position upon which will sit our finest development to date.

Phase 1 is comprised of 15 of the 35 total number of apartments distributed across three 3-floor buildings offering the perfect combination of apartment villa gardens, apartments and penthouses to meet our client's requirements.

Wonderful ground floor apartment villa gardens built over two floors with their leisure area allowing for development as an office, gymnasium, cinema, games room, sauna or any other use that the proud owners choose to give it; spacious first floor apartments with large terraces and our luxurious top floor super penthouses. Every home has its own private swimming pool in addition to the large communal pools.